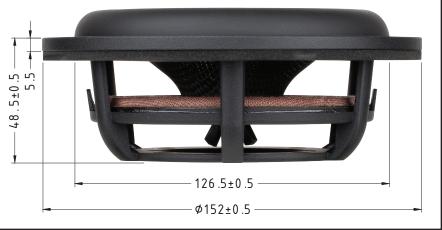

## - E P I Q U E - E150HE-PR

Dayton Audio's ground breaking Epique E150HE-PR 5-1/2" with a carbon fiber cone is the perfect companion for the Epique Series MMAG subwoofers while retaining the same family look. It was engineered for a low FS in order to replace the excessive port lengths required for low-tuned enclosures. The E150HE-PR passive radiator gives you the opportunity to create systems that provide extraordinary accuracy and fidelity, without the extraordinary size.

- Passive radiators for the exceptional Epique Series enables you to use smaller boxes by replacing ports with excessive lengths
- Carbon fiber cone is strong enough to handle the pressure of high output drivers
- Incredibly linear 19mm xmech enhances output at low tunings
- Incredible versatility, perfect compliment for any compact subwoofer
- Cosmetically identical to the Epique MMAG subwoofers