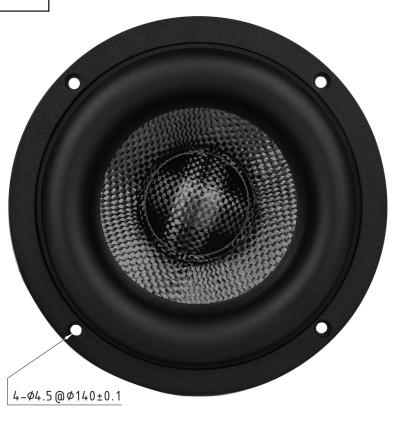

## - E P I Q U E - E150HE-PR

Dayton Audio's ground breaking Epique E150HE-PR 5-1/2" with a carbon fiber cone is the perfect companion for the Epique Series MMAG subwoofers while retaining the same family look. It was engineered for a low FS in order to replace the excessive port lengths required for low-tuned enclosures. The E150HE-PR passive radiator gives you the opportunity to create systems that provide extraordinary accuracy and fidelity, without the extraordinary size.

- Passive radiators for the exceptional Epique Series enables you to use smaller boxes by replacing ports with excessive lengths
- Carbon fiber cone is strong enough to handle the pressure of high output drivers
- Incredibly linear 19mm xmech enhances output at low tunings
- Incredible versatility, perfect compliment for any compact subwoofer
- Cosmetically identical to the Epique MMAG subwoofers